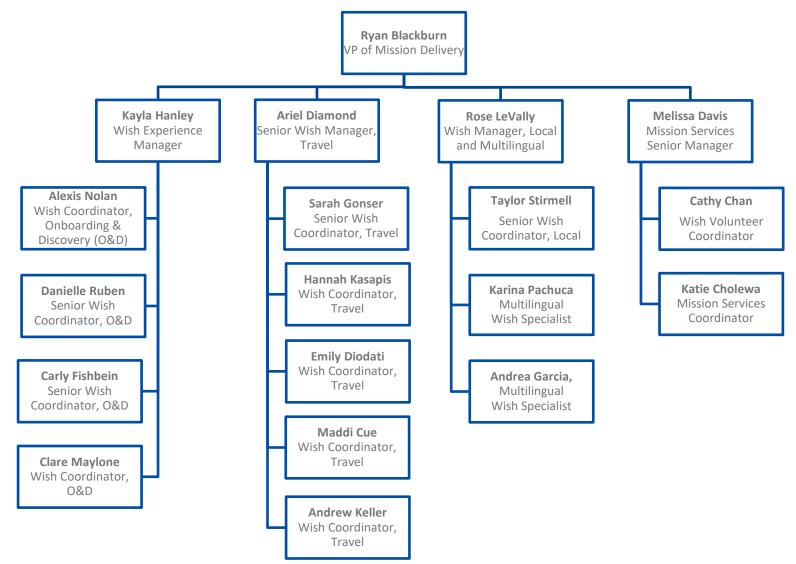

# Mission Delivery Team Structure

Updated: June 2024

## Mission Delivery Staff Members